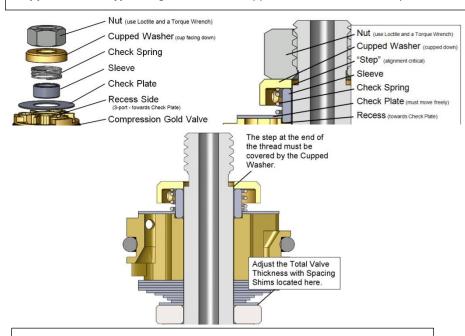

Note: You will have extra shims

**Cupped Washer Type** – alignment of the Cupped Washer with the "Step" is critical.