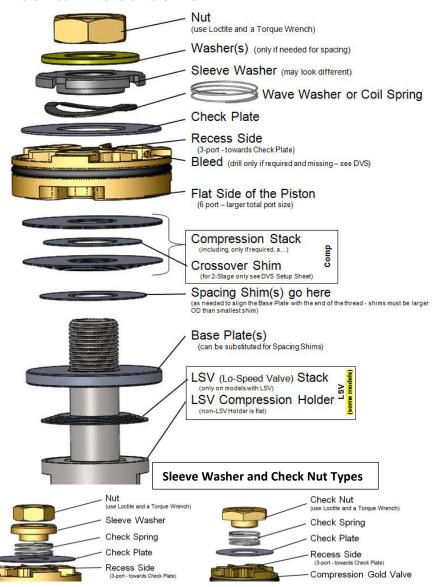

## RACE TECH FORK COMP GOLD VALVE

FMGV ALL POST LSV

<IPM FMGV ALL POST LSV.doc> © 9-23-19

Go to racetech.com...

**DVS Custom Setup Sheet** – see DVS Valving Search

DVS Fk Access Code - attached

*Instructions* – see your bike in Product Search

Note: You will have extra shims

**Cupped Washer Type** – alignment of the Cupped Washer with the "Step" is critical.

## PISTON ORIENTATION – make sure the correct side is up