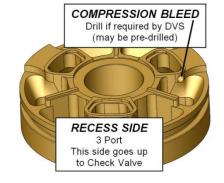

## RACE TECH FORK COMP GOLD VALVE

FMGV ALL POST LSV

<IPM FMGV ALL POST LSV.doc> © 9-23-19

Go to racetech.com...

**DVS Custom Setup Sheet** – see DVS Valving Search

DVS Fk Access Code - attached

*Instructions* – see your bike in Product Search

Note: You will have extra shims



**Cupped Washer Type** – alignment of the Cupped Washer with the "Step" is critical.



## TOTAL STACK HEIGHT

On Sleeve Washer and Check Nut types make sure the Nut does not run out of thread. In this example the Stack Height is too low so Spacing Shims must be added on top of the Base Plate.



## PISTON ORIENTATION – make sure the correct side is up