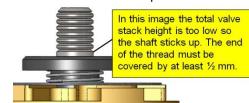

## TOTAL STACK HEIGHT

On Sleeve Washer and Check Nut types make sure the Nut does not run out of thread. In this example the Stack Height is too low so Spacing Shims must be added on top of the Base Plate.